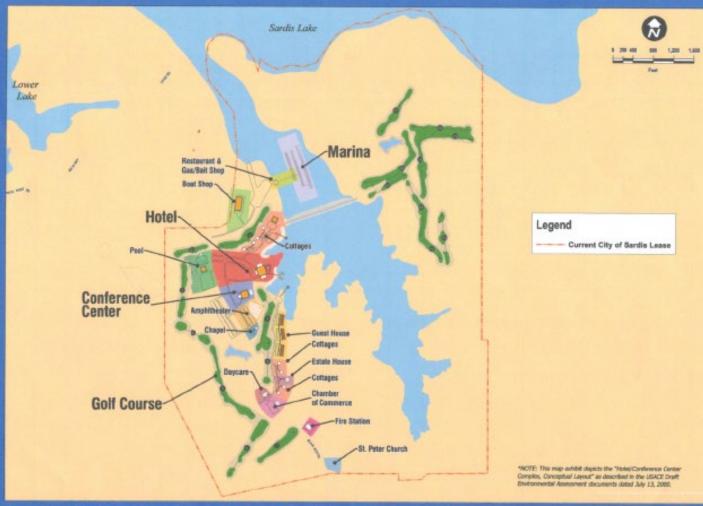

# SPORTS COMPLEX PLANS

These images illustrate that the Town of Sardis is preparing this lake property for such development

Sardis Lake Recreation and Tourism Complex City of Sardis, Mississippi August 2018

Sardis Lake Recreation and Tourism Complex

VAGGONER

| Total_Licens |                           | COUNTY_N | FISCAL_YEA |
|--------------|---------------------------|----------|------------|
| es           | PRODUCT_NM                | AME      | R_TXT      |
|              |                           |          |            |
| 6357         | RES SPORTSMAN             | Panola   | 2020       |
| 2426         | RES ALL GAME HUNT/FRESH   | Panola   | 2020       |
| 7427         | SMALL HUNT/FRESH FISHING  | Panola   | 2020       |
| 403          | RES 3-DAY FRESHWATER      | Panola   | 2020       |
| 14           | APPRENT SPORTSMAN LICENSE | Panola   | 2020       |
| 60           | APR RES ALL GAME H/F      | Panola   | 2020       |
| 101          | APR SMALL GAME H/F        | Panola   | 2020       |
| 7            | APPRENT 3DAY SPORTSMAN    | Panola   | 2020       |
| 23           | RES LIFETIME SALTWATER    | Panola   | 2020       |
| 444          | RES SALTWATER FISHING     | Panola   | 2020       |
| 136          | SENIOR EXEMPT LIFETIME    | Panola   | 2020       |
| 194          | RES EXEMPT DISABLED       | Panola   | 2020       |
| <u>180</u>   | RES COMMERCIAL FISHING    | Panola   | 2020       |
| 17,772       |                           |          |            |
|              |                           |          |            |
|              |                           |          |            |
| 4080         | RES SPORTSMAN             | Grenada  | 2020       |
| 1813         | RES ALL GAME HUNT/FRESH   | Grenada  | 2020       |
| 3864         | SMALL HUNT/FRESH FISHING  | Grenada  | 2020       |
| 202          | RES 3-DAY FRESHWATER      | Grenada  | 2020       |
| 5            | APPRENT SPORTSMAN LICENSE | Grenada  | 2020       |
| 38           | APR RES ALL GAME H/F      | Grenada  | 2020       |
| 33           | APR SMALL GAME H/F        | Grenada  | 2020       |
| 14           | RES LIFETIME SALTWATER    | Grenada  | 2020       |
| 348          | RES SALTWATER FISHING     | Grenada  | 2020       |
| 73           | SENIOR EXEMPT LIFETIME    | Grenada  | 2020       |
| 102          | RES EXEMPT DISABLED       | Grenada  | 2020       |
| 3            | RES YOUTH EXEMPT AGE 15   | Grenada  | 2020       |
| <u>17</u>    | RES COMMERCIAL FISHING    | Grenada  | 2020       |
| 10,592       |                           |          |            |