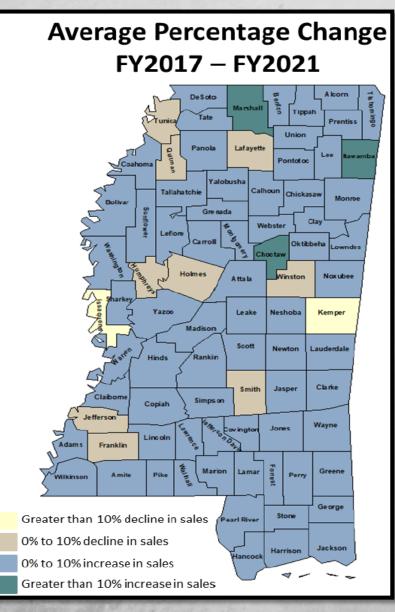

lers                                          | 24  | 0.42 | 2  | \$5,517,608  | \$3,835,020 | 70% | \$1,682,589              | 30% |
| 442                                          | Furniture and Home Furnishings Stores                       | 37  | 1.07 | 5  | \$2,709,964  | \$1,081,223 | 40% | \$1,628,742              | 60% |
| 443                                          | Electronics and Appliance Stores                            | 30  | 0.92 | 4  | \$2,523,532  | \$521,662   | 21% | \$2,001,870              | 79% |
| 451                                          | Sporting Goods, Hobby, Musical Instrument, and Book Stores  | 20  | 0.48 | 3  | \$1,356,513  | \$652,403   | 48% | \$704,110                | 52% |

Prepared By:

Date Prepared: August 5, 2022



# Panola County In Action



Due to Batesville's leadership during the Pandemic, our retail sales increased over 10%:

- We remained open for business.
- Big box controlled the number of shopping carts to control volume.
- Elderly only hours were established.
- Our Panola Partnership, along with the Office of Emergency Management found all 41 manufacturers to be essential and remained open for business.
- Emergency Management, Hospital, Elected Officials, News Paper, and Panola Partnership in sync due to remarkable communication, transparency, and messaging.

### **DEMOGRAPHIC PROFILE**

Polygon

Area: 902.5 square miles





This infographic contains data provided by Esri. The vintage of the data is 2021, 2026. © 2021 Esri

**EDUCATION** INCOME \$38,130 " 20% ... 16% 34% 31% No High \$19,340 School **High School**