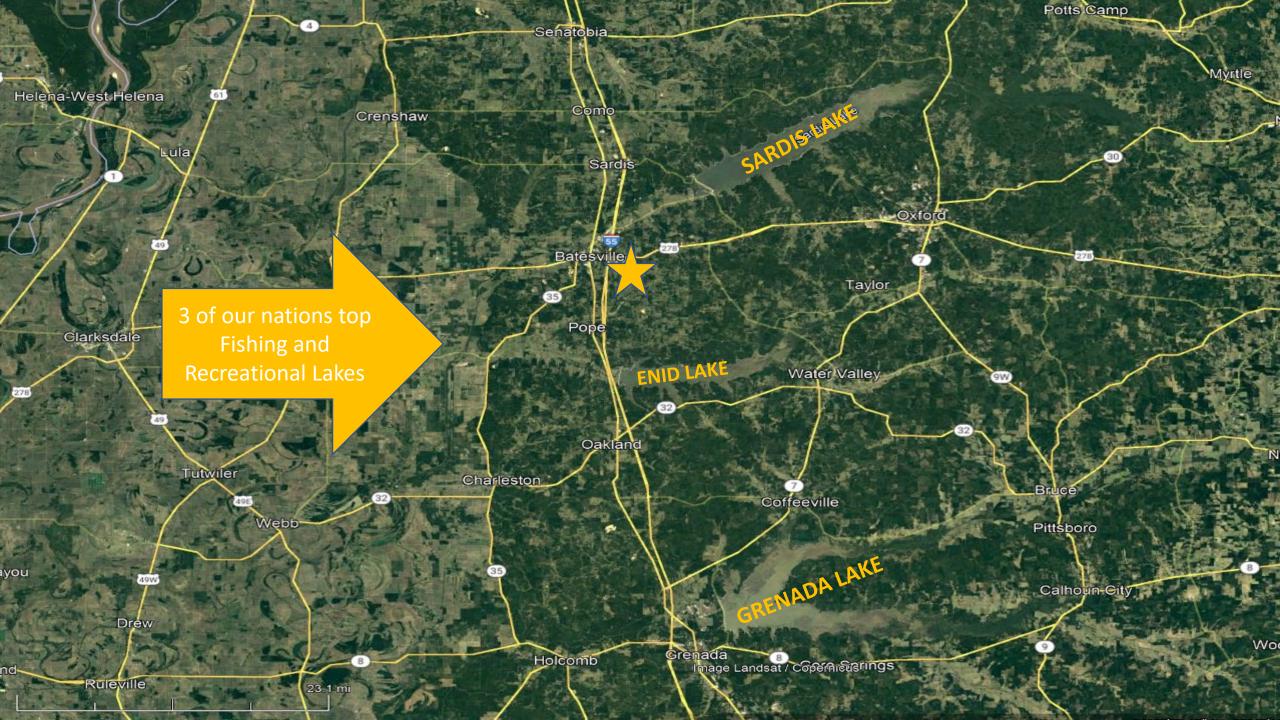

Batesville Mississippi is a preferred stop off Interstate 55. If you are past Jackson, TN traveling west on I-40 or south of Cape Girardeau, MO traveling south, you will choose Batesville, MS as the safest and most well-lit, with the cleanest restrooms, and easiest ingress-egress access off I-55 that exist. Batesville is also a 20-minute, 4-lane drive with amenities to Ole Miss.