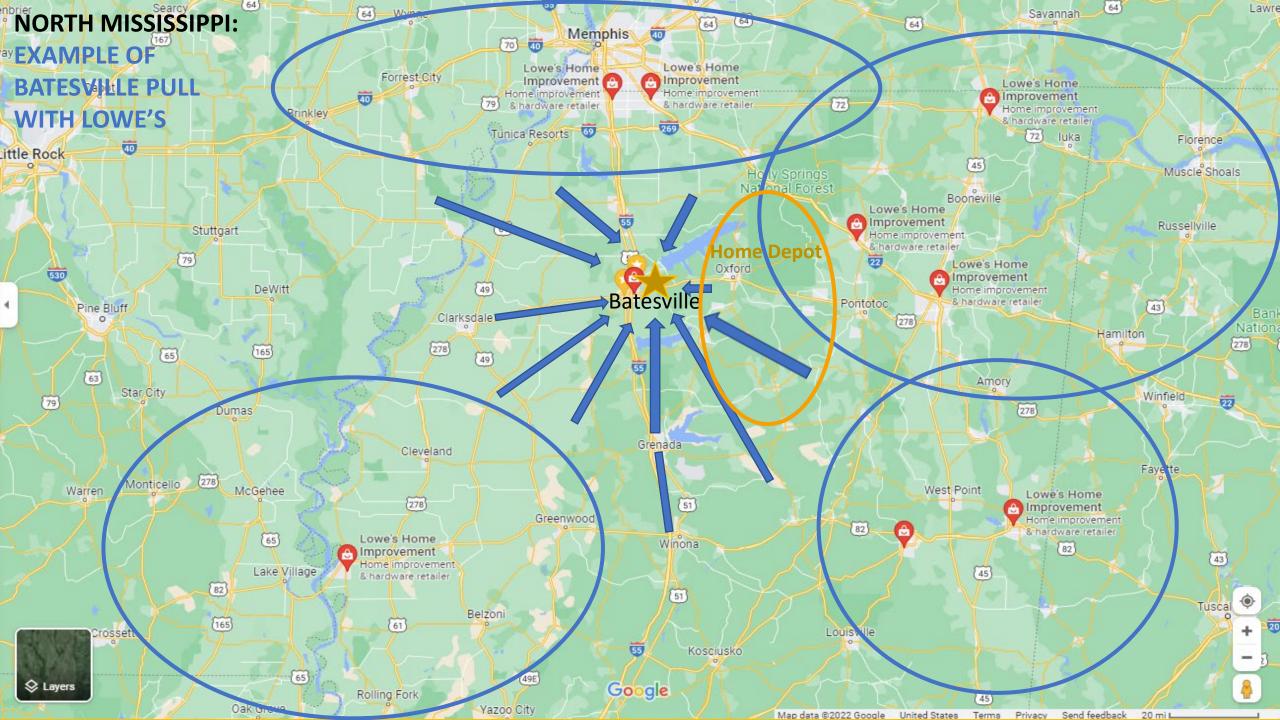

Batesville Mississippi is a preferred stop off Interstate 55. If you are past Jackson, TN traveling west on I-40 or south of Cape Girardeau, MO traveling south, you will choose Batesville, MS as the safest and most well-lit, with the cleanest restrooms, and easiest ingress-egress access off I-55 that exist. Batesville is also a 20-minute, 4-lane drive with amenities to Ole Miss.