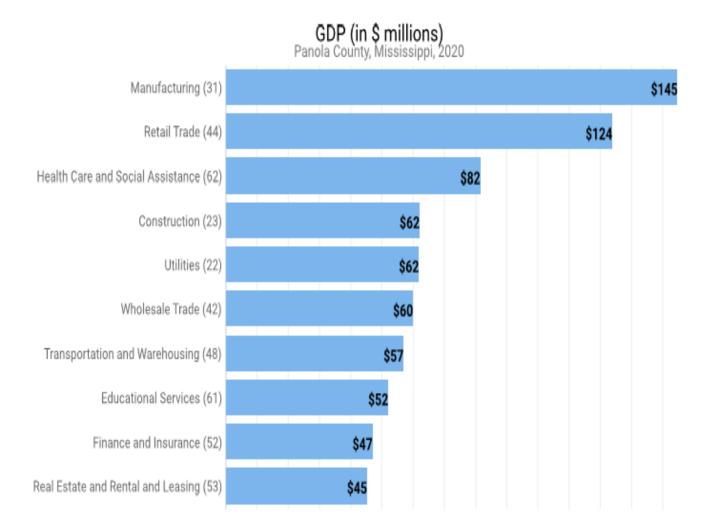

Gross Domestic Product data are provided by the Bureau of Economic Analysis, imputed by Chmura where necessary, updated through 2020.