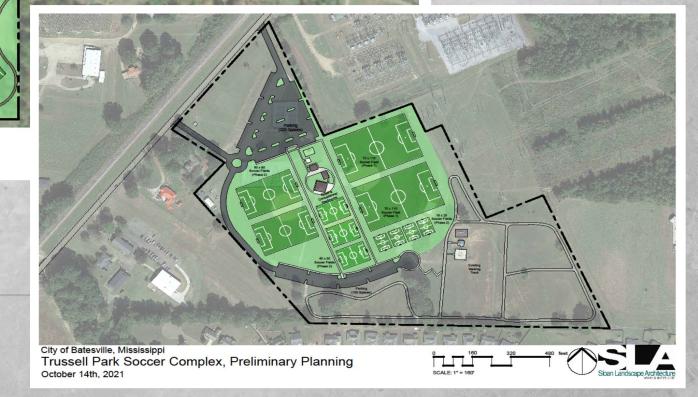

#### magnofia grove Meditation Practice Center

City of Batesville, Mississippi Sports Complex, Preliminary Planning October 14th, 2021