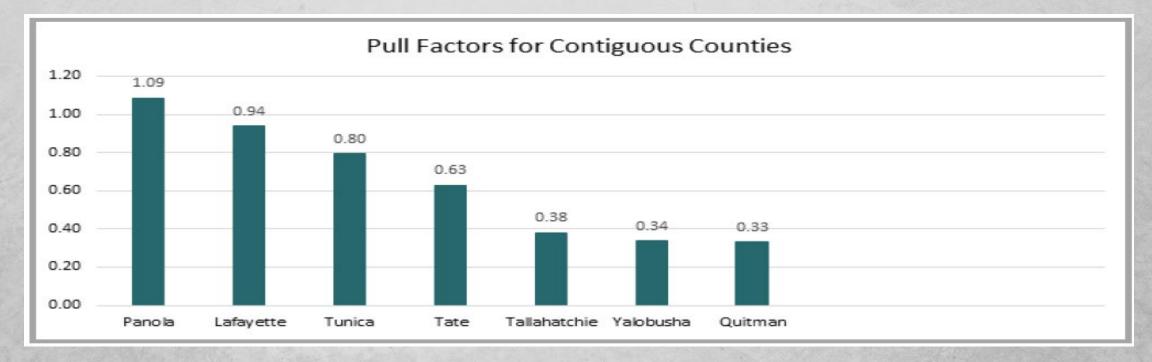

| Trad | e Area | Calcu | lations |
|------|--------|-------|---------|
|      |        |       |         |

| 2017                         |                               |                           |
|------------------------------|-------------------------------|---------------------------|
| 2017                         | Mississippi                   | Panola County Retail Area |
| Retail Trade \$              | \$13,312,314,957              | \$289,331,424             |
| Population                   | 2,984,000                     | 96,000                    |
| Per Capita Income \$         | \$21,650                      | \$19,000                  |
| Retail Trade Per Capita \$   | \$4,461                       | \$3,014                   |
|                              |                               |                           |
| Potential Sales \$           |                               | \$375,856,183             |
| Percent of Retained Sales    |                               | 77.0%                     |
| Trade Area Capture (persons) | 2017 Trade Area Capture was 7 | 73,900 73,900             |
| Pull Factor                  |                               | 0.770                     |
| Surplus of Leakage \$        |                               | -\$86,524,759             |