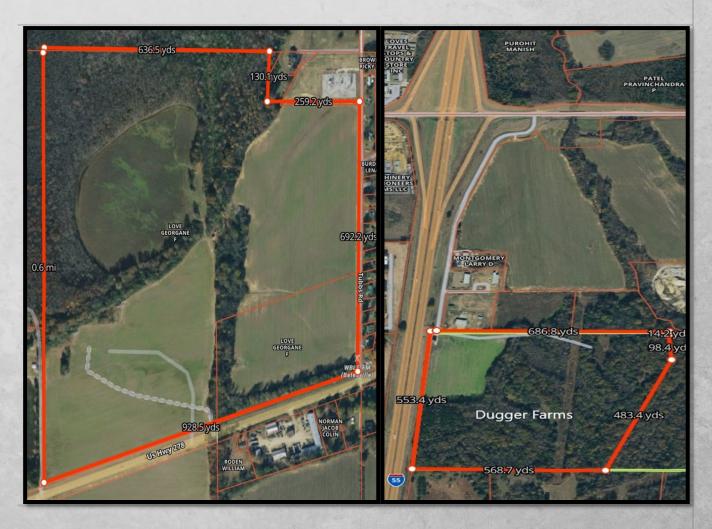

# **AVAILABLE RETAIL SITES WEST**

Calvary Baptist Church

60

Dirt Cheap

lampton Inn

Holiday Inn Batesville, an IHC

Home2 Suites b

Google Earth

### **AVAILABLE RETAIL SITES EAST**

House Carls

Walmart Supercenter

Batesville Civic Center

COVID-19 vaccine location - Panola...

Tractor Supply Co

Google Earth

GE Aviation