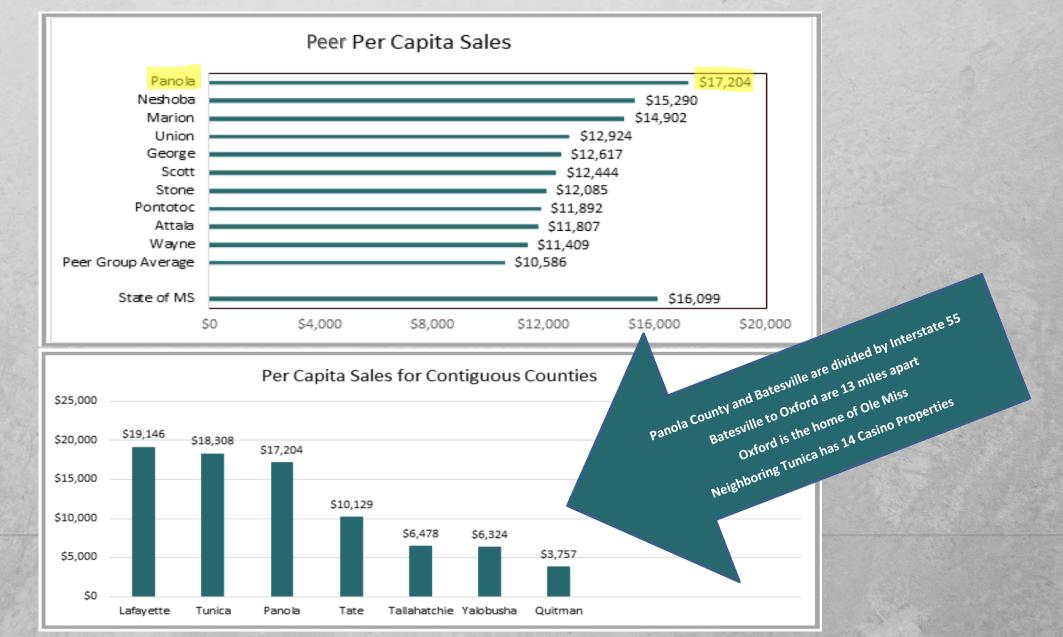

| Trad | e Area | Calcu | lations |
|------|--------|-------|---------|
|      |        |       |         |

| 2017                         |                               |                           |
|------------------------------|-------------------------------|---------------------------|
| 2017                         | Mississippi                   | Panola County Retail Area |
| Retail Trade \$              | \$13,312,314,957              | \$289,331,424             |
| Population                   | 2,984,000                     | 96,000                    |
| Per Capita Income \$         | \$21,650                      | \$19,000                  |
| Retail Trade Per Capita \$   | \$4,461                       | \$3,014                   |
|                              |                               |                           |
| Potential Sales \$           |                               | \$375,856,183             |
| Percent of Retained Sales    |                               | 77.0%                     |
| Trade Area Capture (persons) | 2017 Trade Area Capture was 7 | 73,900 73,900             |
| Pull Factor                  |                               | 0.770                     |
| Surplus of Leakage \$        |                               | -\$86,524,759             |