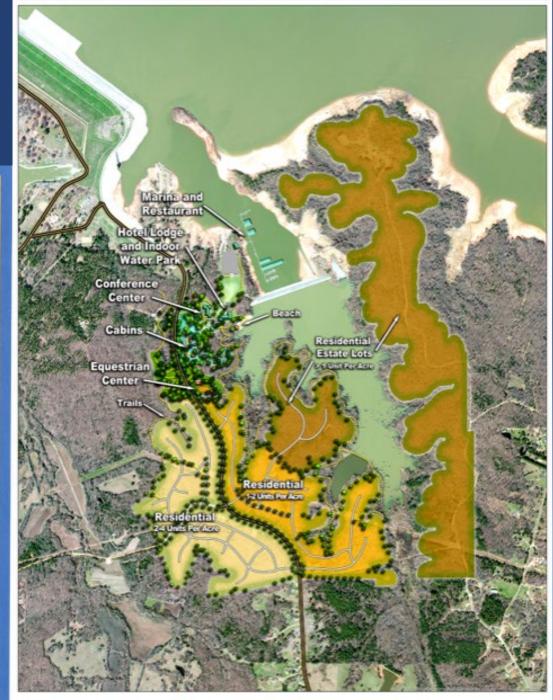

# SPORTS COMPLEX PLANS

These images illustrate that the Town of Sardis is preparing this lake property for such development

Sardis Lake Recreation and Tourism Complex City of Sardis, Mississippi August 2018

Sardis Lake Recreation and Tourism Complex

VAGGONER

| Total_Licens |                           | COUNTY_N | FISCAL_YEA |
|--------------|---------------------------|----------|------------|
| es           | PRODUCT_NM                | AME      | R_TXT      |
|              |                           |          |            |
| 6357         | RES SPORTSMAN             | Panola   | 2020       |
| 2426         | RES ALL GAME HUNT/FRESH   | Panola   | 2020       |
| 7427         | SMALL HUNT/FRESH FISHING  | Panola   | 2020       |
| 403          | RES 3-DAY FRESHWATER      | Panola   | 2020       |
| 14           | APPRENT SPORTSMAN LICENSE | Panola   | 2020       |
| 60           | APR RES ALL GAME H/F      | Panola   | 2020       |
| 101          | APR SMALL GAME H/F        | Panola   | 2020       |
| 7            | APPRENT 3DAY SPORTSMAN    | Panola   | 2020       |
| 23           | RES LIFETIME SALTWATER    | Panola   | 2020       |
| 444          | RES SALTWATER FISHING     | Panola   | 2020       |
| 136          | SENIOR EXEMPT LIFETIME    | Panola   | 2020       |
| 194          | RES EXEMPT DISABLED       | Panola   | 2020       |
| <u>180</u>   | RES COMMERCIAL FISHING    | Panola   | 2020       |
| 17,772       |                           |          |            |
|              |                           |          |            |
|              |                           |          |            |
| 4080         | RES SPORTSMAN             | Grenada  | 2020       |
| 1813         | RES ALL GAME HUNT/FRESH   | Grenada  | 2020       |
| 3864         | SMALL HUNT/FRESH FISHING  | Grenada  | 2020       |
| 202          | RES 3-DAY FRESHWATER      | Grenada  | 2020       |
| 5            | APPRENT SPORTSMAN LICENSE | Grenada  | 2020       |
| 38           | APR RES ALL GAME H/F      | Grenada  | 2020       |
| 33           | APR SMALL GAME H/F        | Grenada  | 2020       |
| 14           | RES LIFETIME SALTWATER    | Grenada  | 2020       |
| 348          | RES SALTWATER FISHING     | Grenada  | 2020       |
| 73           | SENIOR EXEMPT LIFETIME    | Grenada  | 2020       |
| 102          | RES EXEMPT DISABLED       | Grenada  | 2020       |
| 3            | RES YOUTH EXEMPT AGE 15   | Grenada  | 2020       |
| <u>17</u>    | RES COMMERCIAL FISHING    | Grenada  | 2020       |
| 10,592       |                           |          |            |