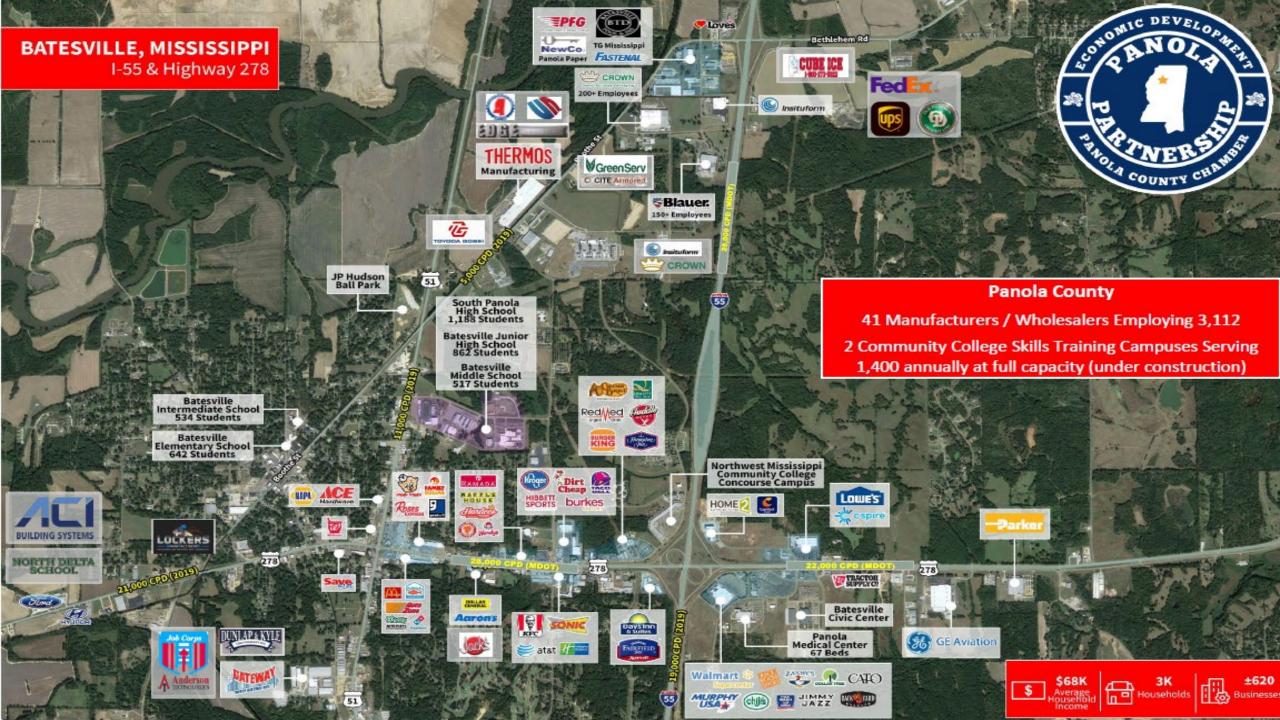

### PANOLA COUNTY, MISSISSIPPI TOP 10 INDUSTRY

| Company 🔶                   | Type of Product/Business                                             | #of Employees 💡 | Year Established |
|-----------------------------|----------------------------------------------------------------------|-----------------|------------------|
| GE Aviation                 | Jet engine component manufacturing and assembly                      | 410             | 2008             |
| Crown Beverage Packaging    | Aluminum beverage cans and ends                                      | 378             | 1989             |
| Blauer Manufacturing        | Uniform manufacturing and distribution                               | 305             | 2019             |
| Parker-Hannifin Corporation | Manufacturer of automotive air conditioning parts and assemblies     | 230             | 1974             |
| ACI Building Materials      | Prefabricated metal buildings; Agricultural & Residential structures | 225             | 1990             |
| Insituform Technologies     | Polyester felt tubing for pipelines                                  | 166             | 2001             |
| Toyoda Gosei                | Manufacturer of automotive parts                                     | 164             | 2009             |
| Performance Foodservice     | Frozen food distribution                                             | 158             | 1998             |
| United Solutions            | Manufacturers of molded containers                                   | 155             | 2001             |
| Dunlap & Kyle               | Wholesale & retail tire business                                     | 153             | 1930             |

# NWCC Concourse Campus Opened in 2021 with Completion by 2024

- NWCC is committed to the area's industrial skill training needs with flexible programming at the Concourse.
- The state-of-the-art Entrepreneurial Center and adjoining Maker's Space will offer real opportunities to ideas.