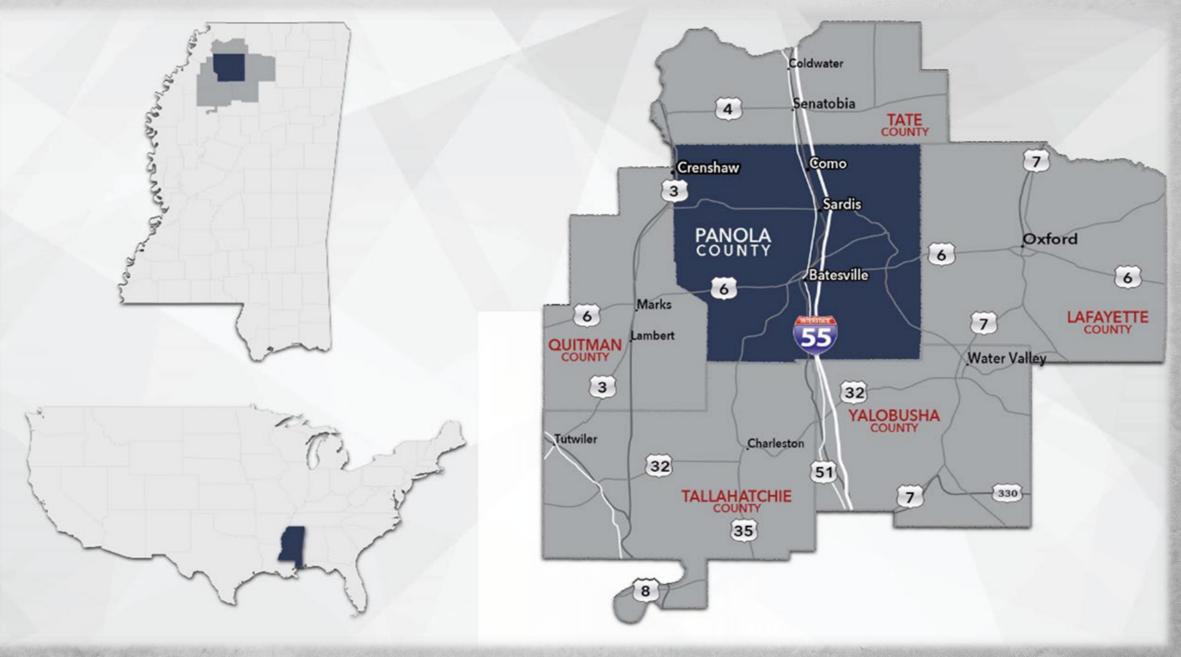

## Panola County Trade Area

# Panola County Trade Area Data

| Riley's Law to measure trade area |       |            |                          |                |        |   |
|-----------------------------------|-------|------------|--------------------------|----------------|--------|---|
| From                              | MILES | POPULATION | ALL Trade in<br>Millions |                |        |   |
| Batesville MS                     | 0     | 7,241      | \$274.00                 |                |        |   |
|                                   |       |            |                          | Riley's Law (r | niles) |   |
| To:                               |       |            |                          | Population     | Trade  | : |
| Marks                             | 22    | 1,517      | \$11.60                  | 15.1           | 18.2   |   |
| Charleston                        | 29    | 1,958      | \$18.00                  | 19.1           | 23.1   |   |
| Water Valley                      | 24    | 3,362      | \$28.00                  | 14.3           | 18.2   |   |
| Oxford                            | 22    | 23,639     | \$485.00                 | 7.8            | 9.4    |   |
| Sardis                            | 8     | 1,595      | \$14.20                  | 5.4            | 6.5    |   |
|                                   |       |            |                          |                |        |   |
| Como                              | 13    | 1,214      | \$5.00                   | 9.2            | 11.5   |   |
| Crenshaw                          | 26    | 848        | \$3.60                   | 19.4           | 23.3   |   |
| Senatobia                         | 20    | 7,869      | \$131.00                 | 9.8            | 11.8   |   |